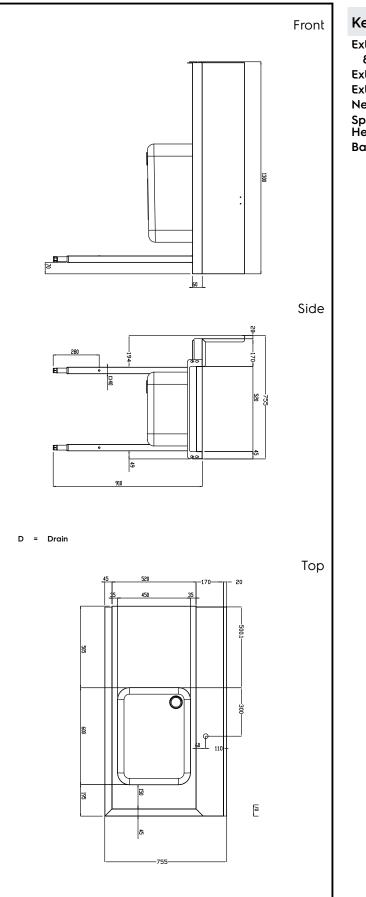

#### Key Information:

External dimensions, Width:1300 mm865406 (BHRPT6B1IR)1300 mmExternal dimensions, Depth:755 mmExternal dimensions, Height:1170 mmNet weight:24 kgSplashback Dimensions,<br/>Height:260 mmBasin dimensions:260 mm